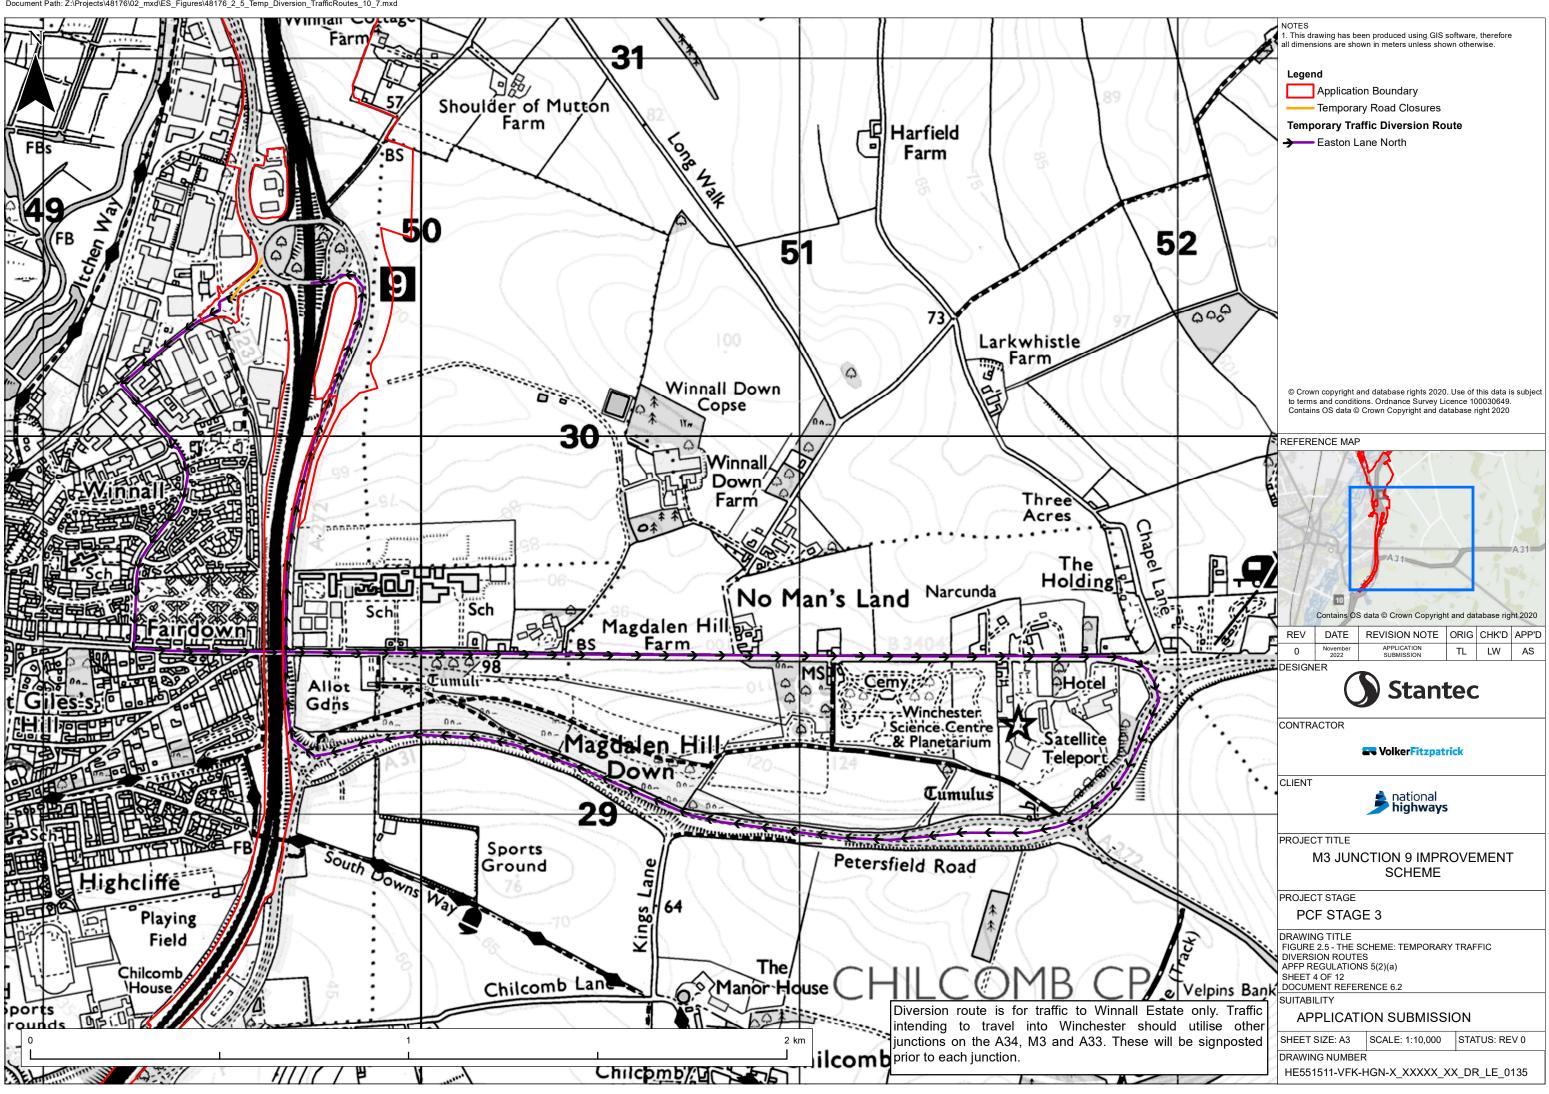

Document Path: Z:\Projects\48176\02\_mxd\ES\_Figures\48176\_2\_5\_Temp\_Diversion\_TrafficRoutes\_10\_7.mxd

Document Path: Z:\Projects\48176\02\_mxd\ES\_Figures\48176\_2\_5\_Temp\_Diversion\_TrafficRoutes\_10\_7.mxd