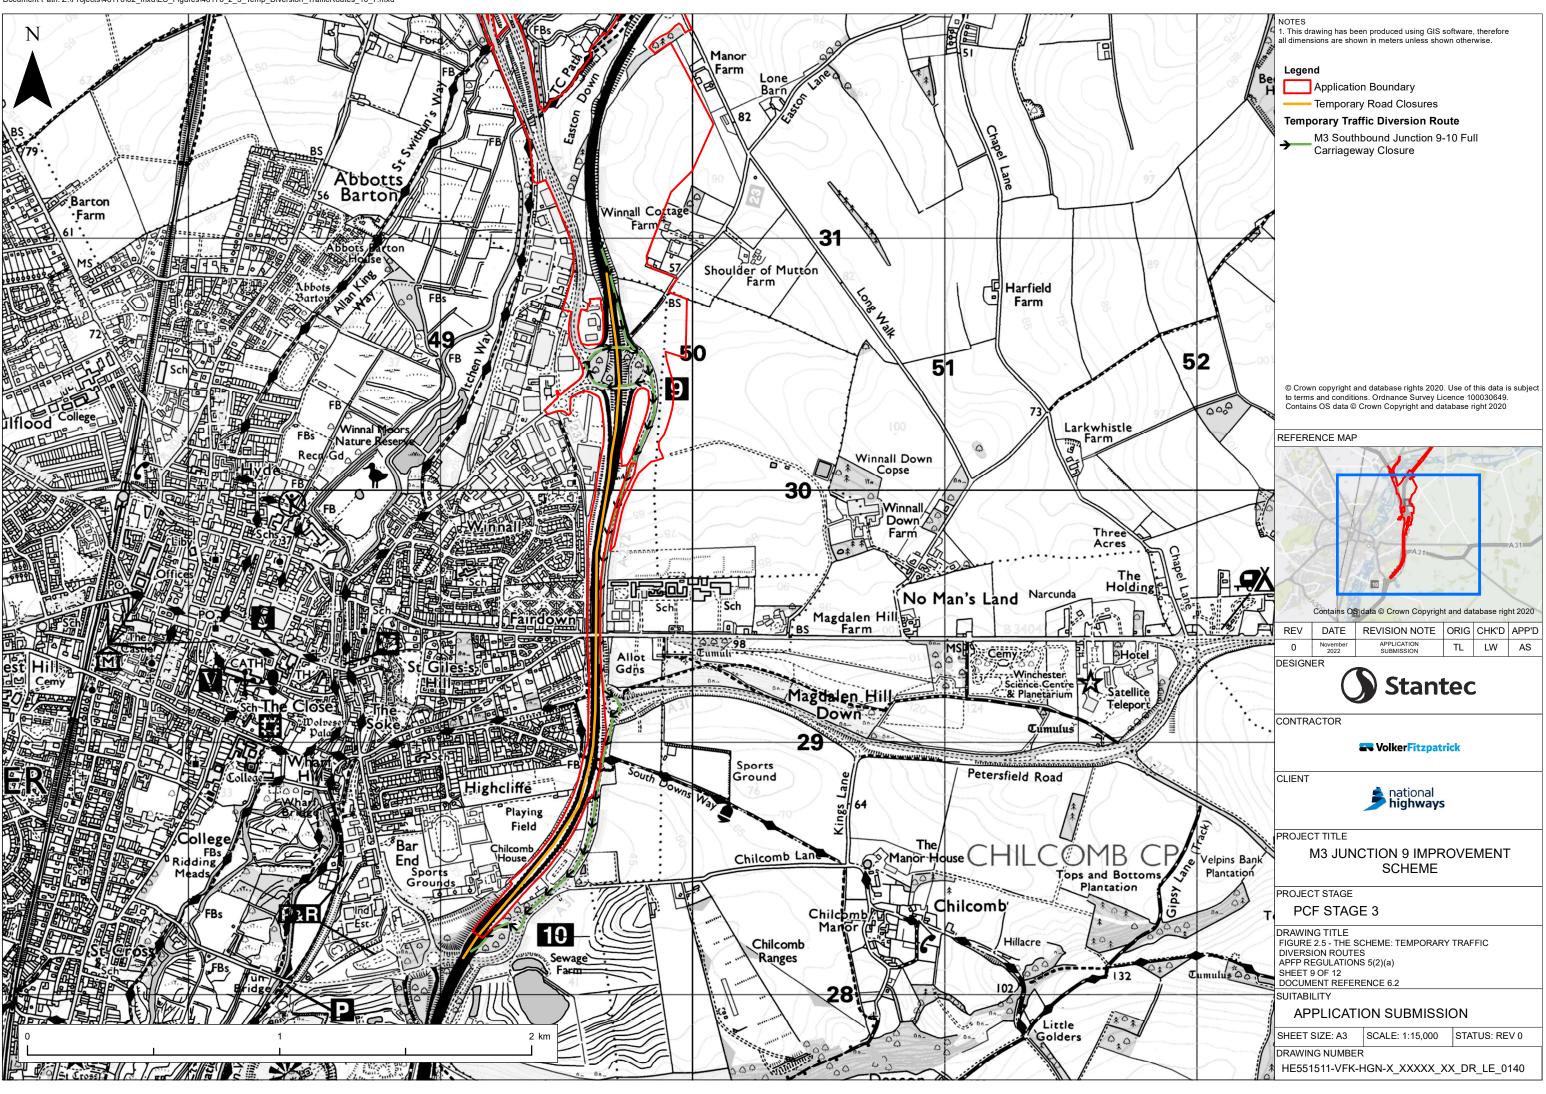

Document Path: Z:\Projects\48176\02\_mxd\ES\_Figures\48176\_2\_5\_Temp\_Diversion\_TrafficRoutes\_10\_7.mxd

Document Path: Z:\Projects\48176\02\_mxd\ES\_Figures\48176\_2\_5\_Temp\_Diversion\_TrafficRoutes\_10\_7.mxd