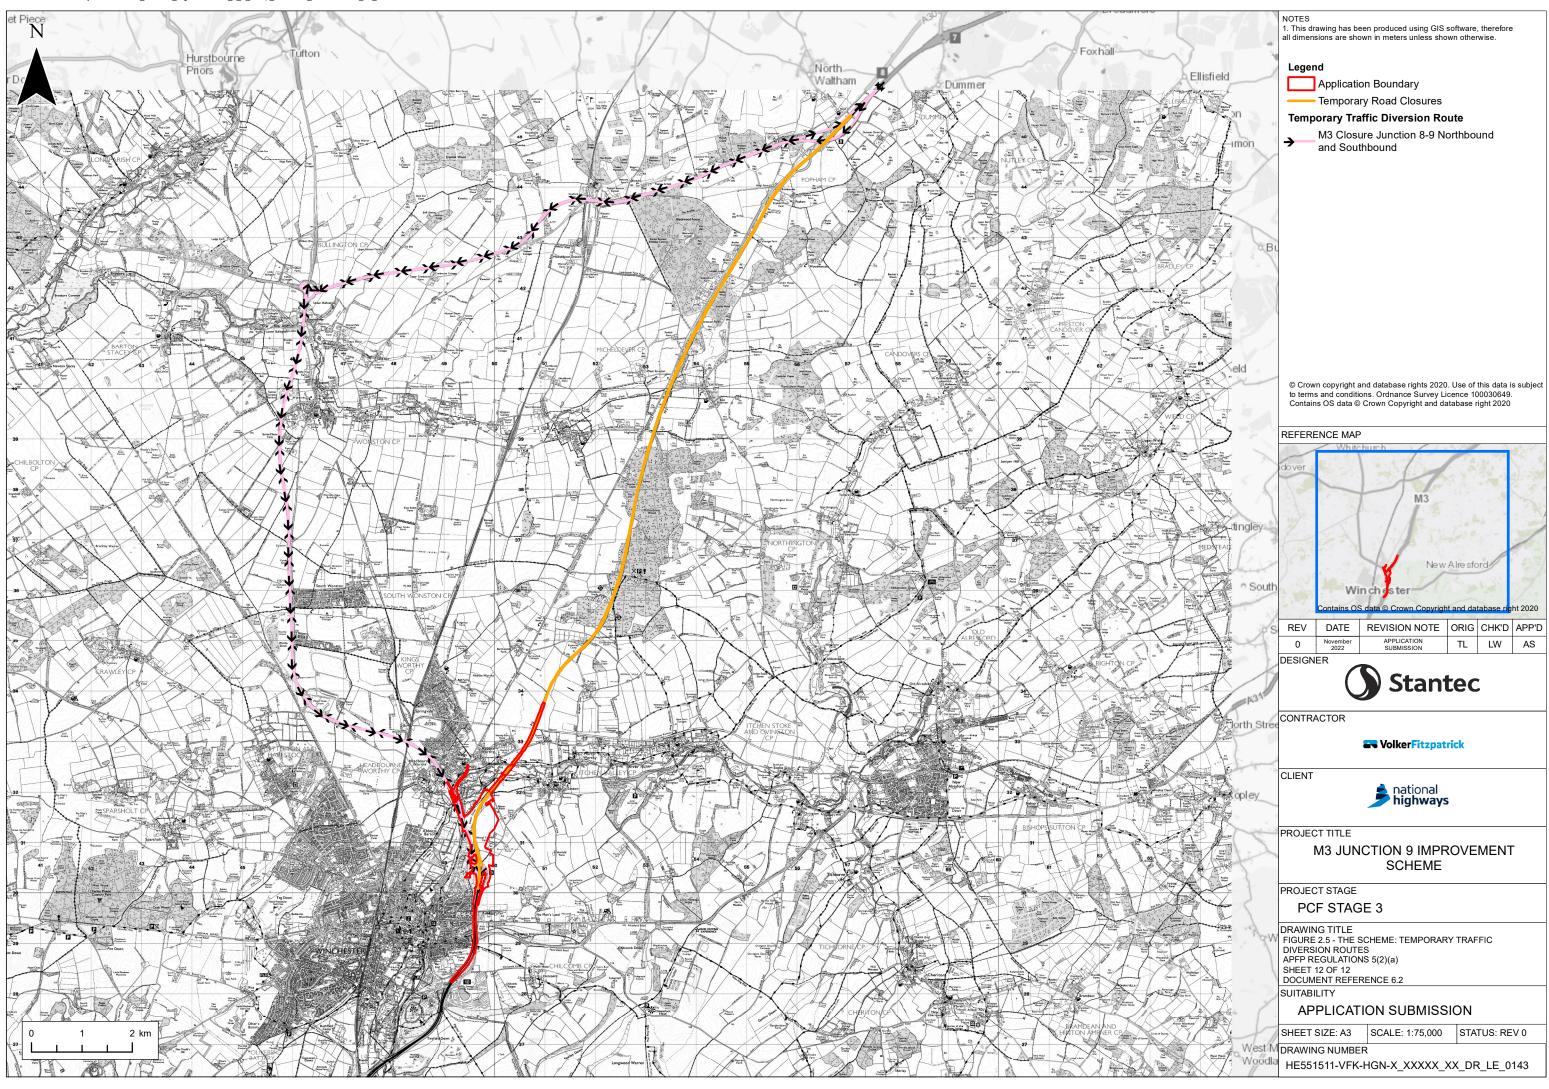

Document Path: Z:\Projects\48176\02\_mxd\ES\_Figures\48176\_2\_5\_Temp\_Diversion\_TrafficRoutes\_10\_7.mxd

Document Path: Z:\Projects\48176\02\_mxd\ES\_Figures\48176\_2\_5\_Temp\_Diversion\_TrafficRoutes\_10\_7.mxd