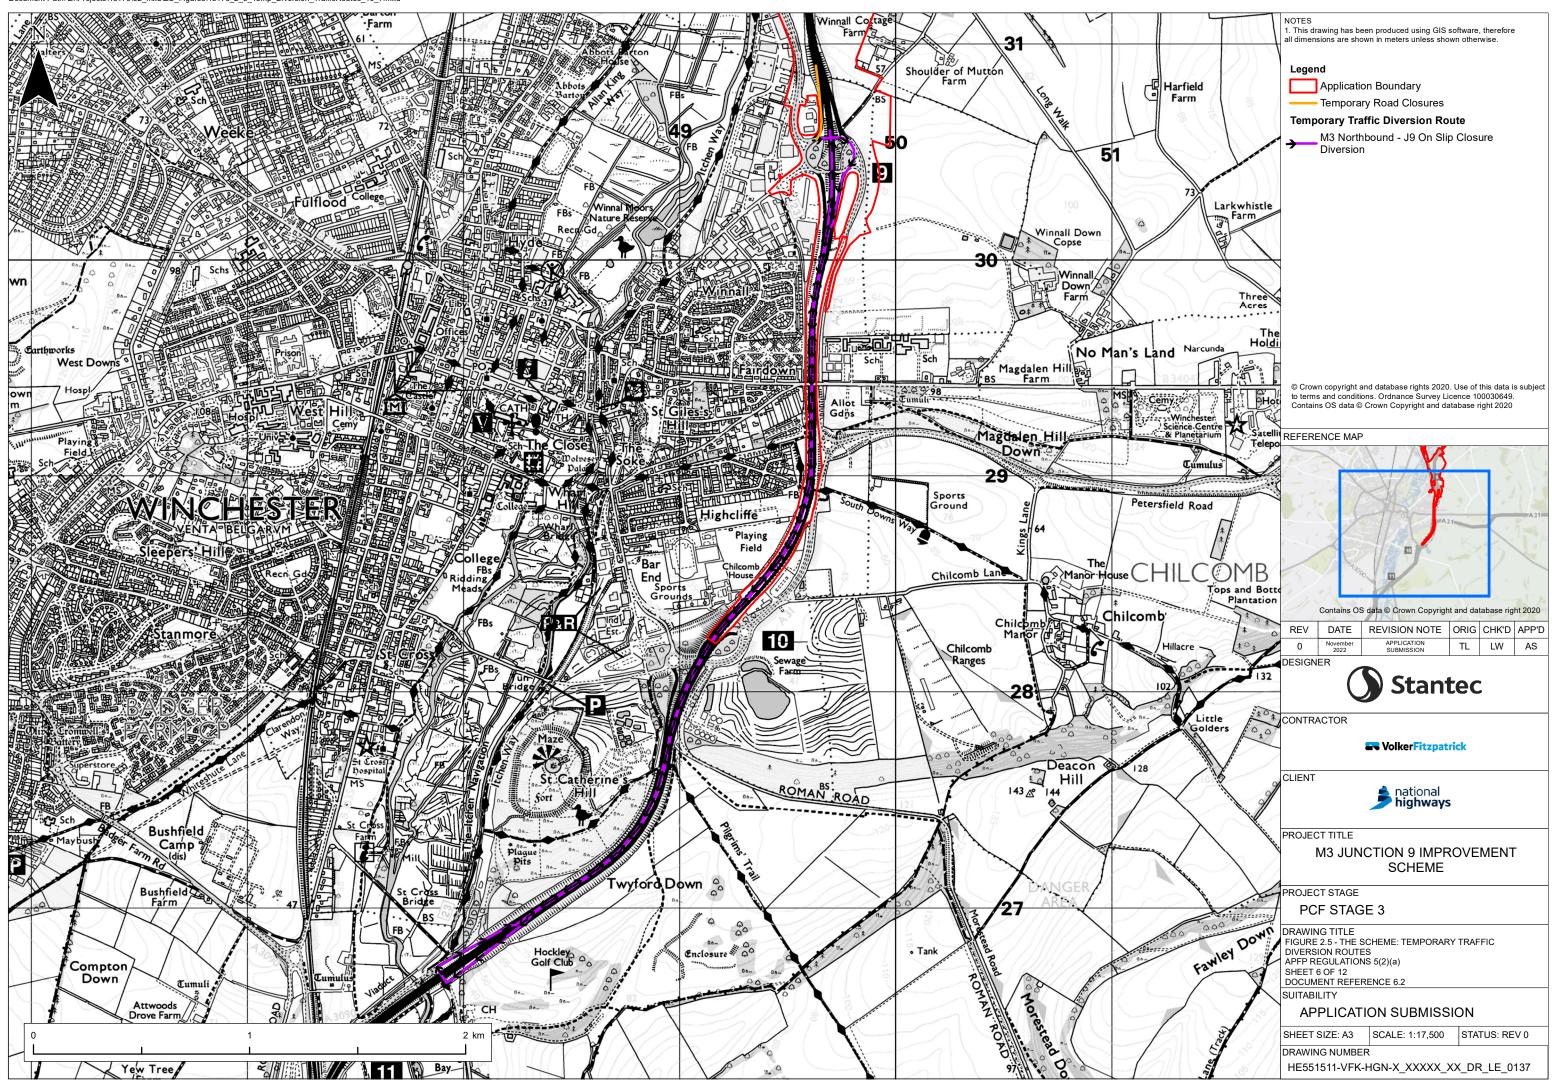

Document Path: Z:\Projects\48176\02\_mxd\ES\_Figures\48176\_2\_5\_Temp\_Diversion\_TrafficRoutes\_10\_7.mxd

Document Path: Z:\Projects\48176\02\_mxd\ES\_Figures\48176\_2\_5\_Temp\_Diversion\_TrafficRoutes\_10\_7.mxd