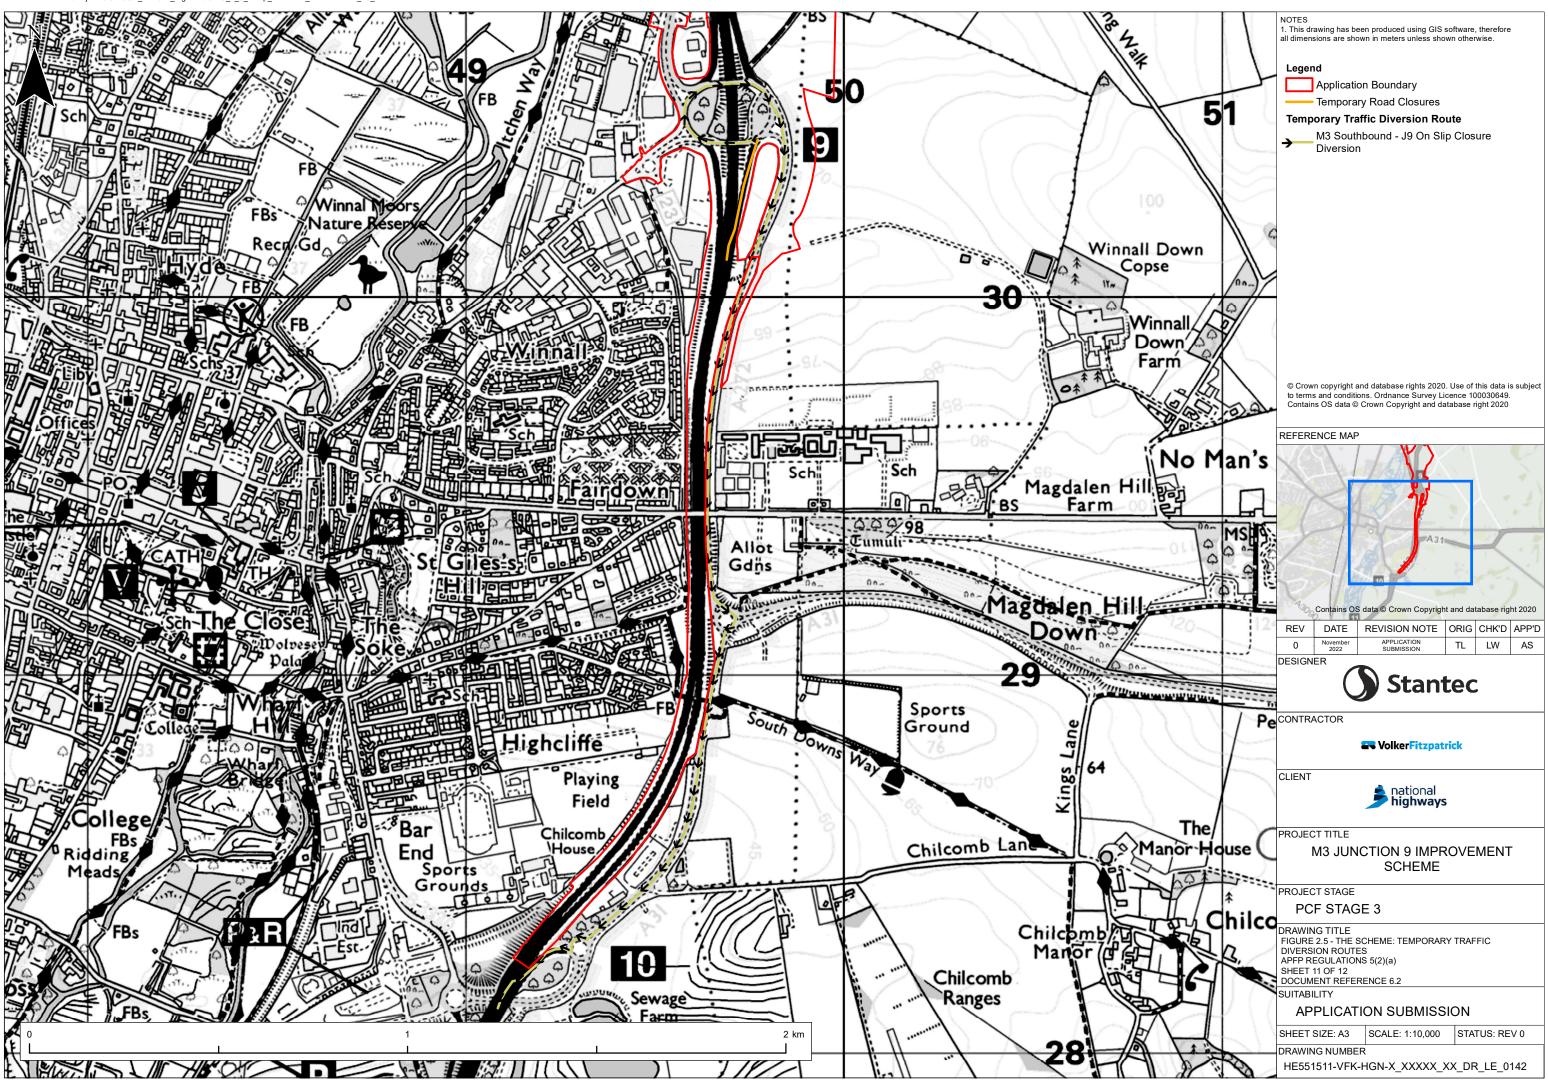

Document Path: Z:\Projects\48176\02\_mxd\ES\_Figures\48176\_2\_5\_Temp\_Diversion\_TrafficRoutes\_10\_7.mxd

Document Path: Z:\Projects\48176\02\_mxd\ES\_Figures\48176\_2\_5\_Temp\_Diversion\_TrafficRoutes\_10\_7.mxd