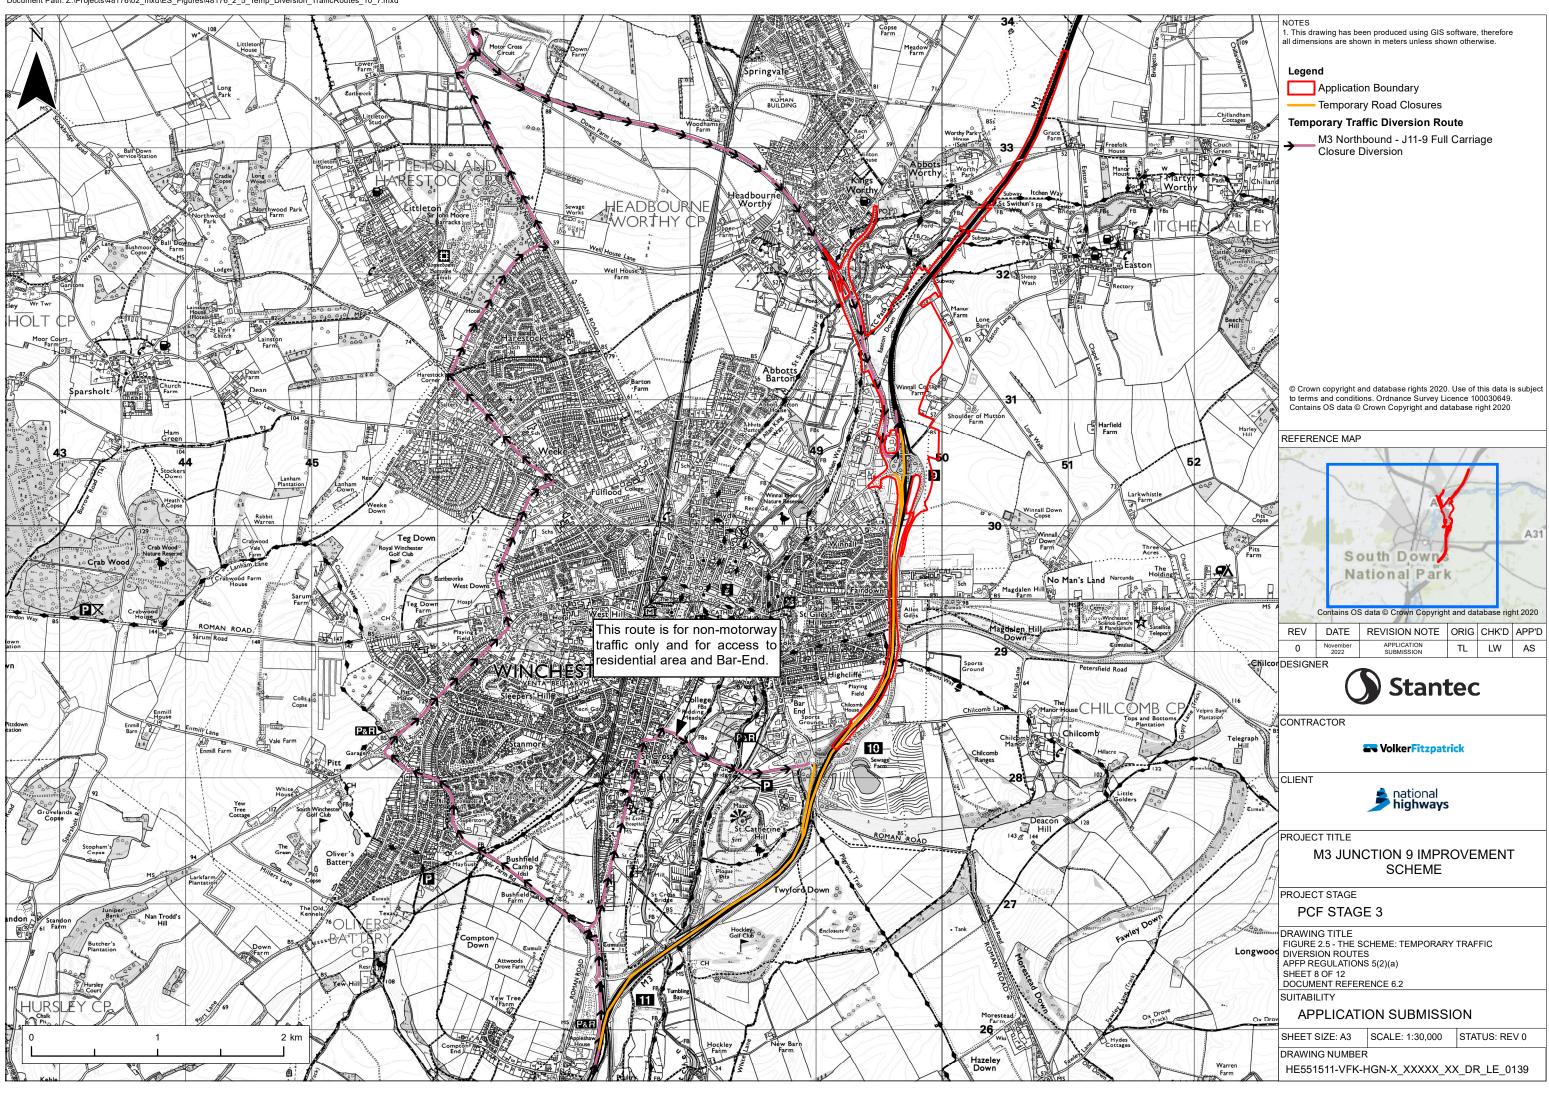

Document Path: Z:\Projects\48176\02\_mxd\ES\_Figures\48176\_2\_5\_Temp\_Diversion\_TrafficRoutes\_10\_7.mxd

Document Path: Z:\Projects\48176\02\_mxd\ES\_Figures\48176\_2\_5\_Temp\_Diversion\_TrafficRoutes\_10\_7.mxd