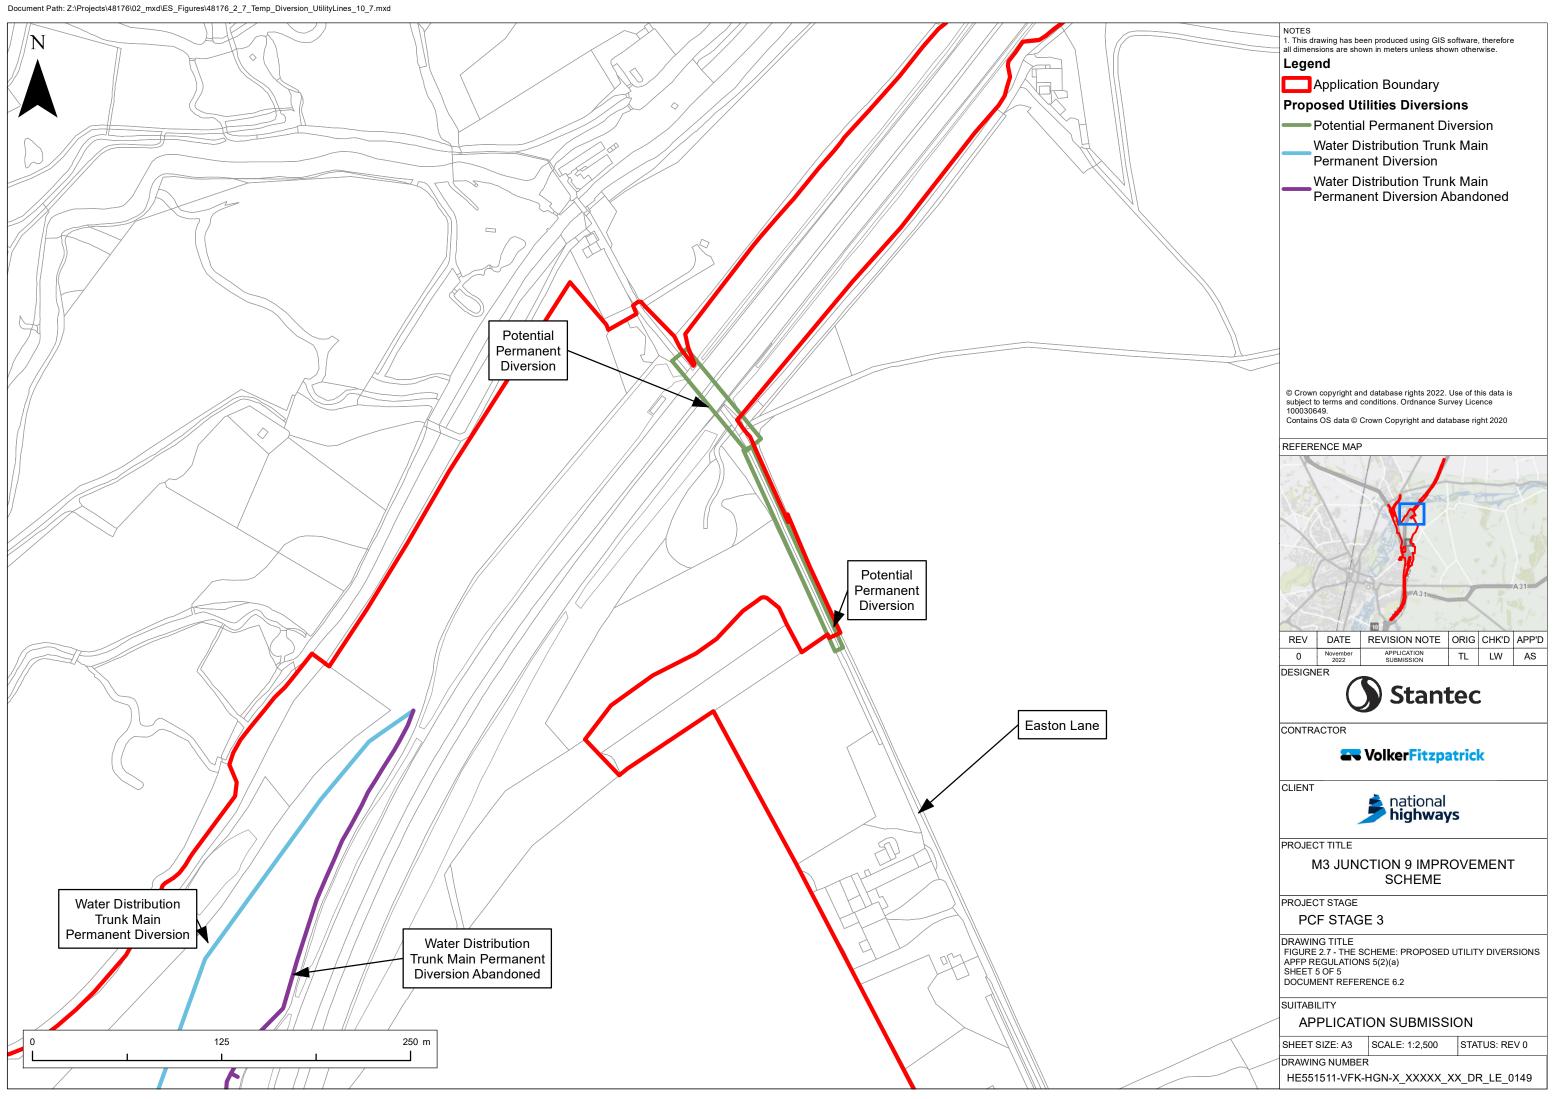

Document Path: Z:\Projects\48176\02\_mxd\ES\_Figures\48176\_2\_5\_Temp\_Diversion\_TrafficRoutes\_10\_7.mxd

Document Path: Z:\Projects\48176\02\_mxd\ES\_Figures\48176\_2\_6\_Temp\_Diversion\_Pedestrian\_Routes\_10\_7.mxd