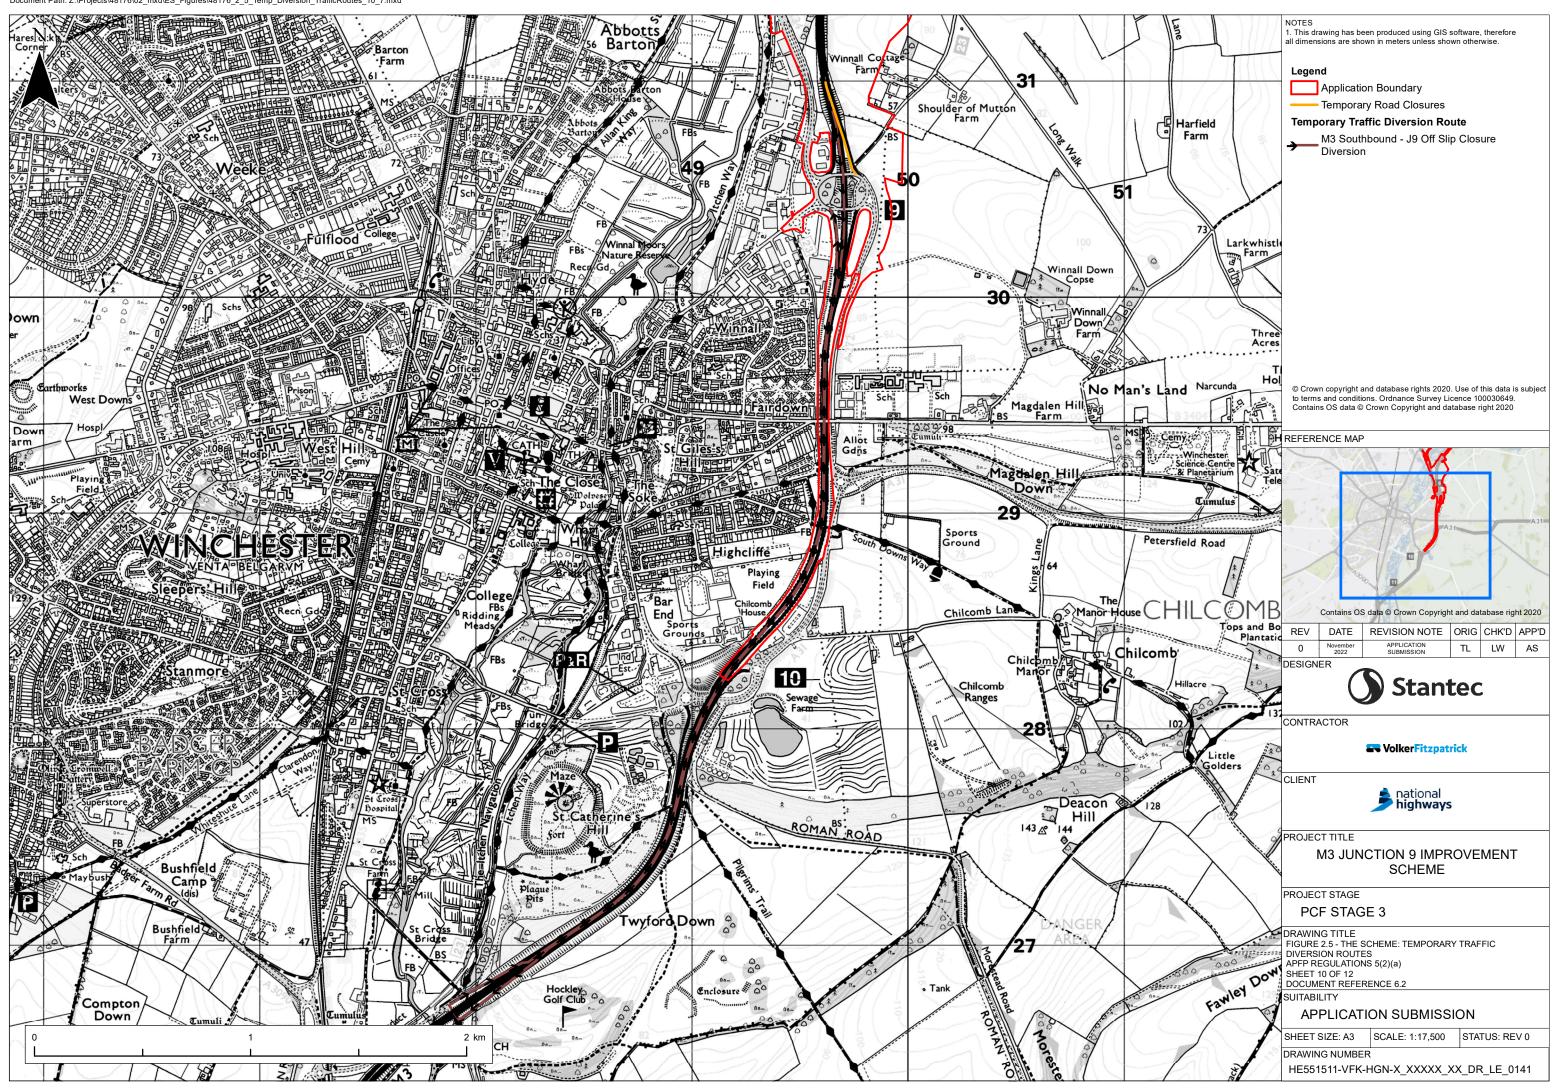

Document Path: Z:\Projects\48176\02\_mxd\ES\_Figures\48176\_2\_5\_Temp\_Diversion\_TrafficRoutes\_10\_7.mxd

Document Path: Z:\Projects\48176\02\_mxd\ES\_Figures\48176\_2\_5\_Temp\_Diversion\_TrafficRoutes\_10\_7.mxd