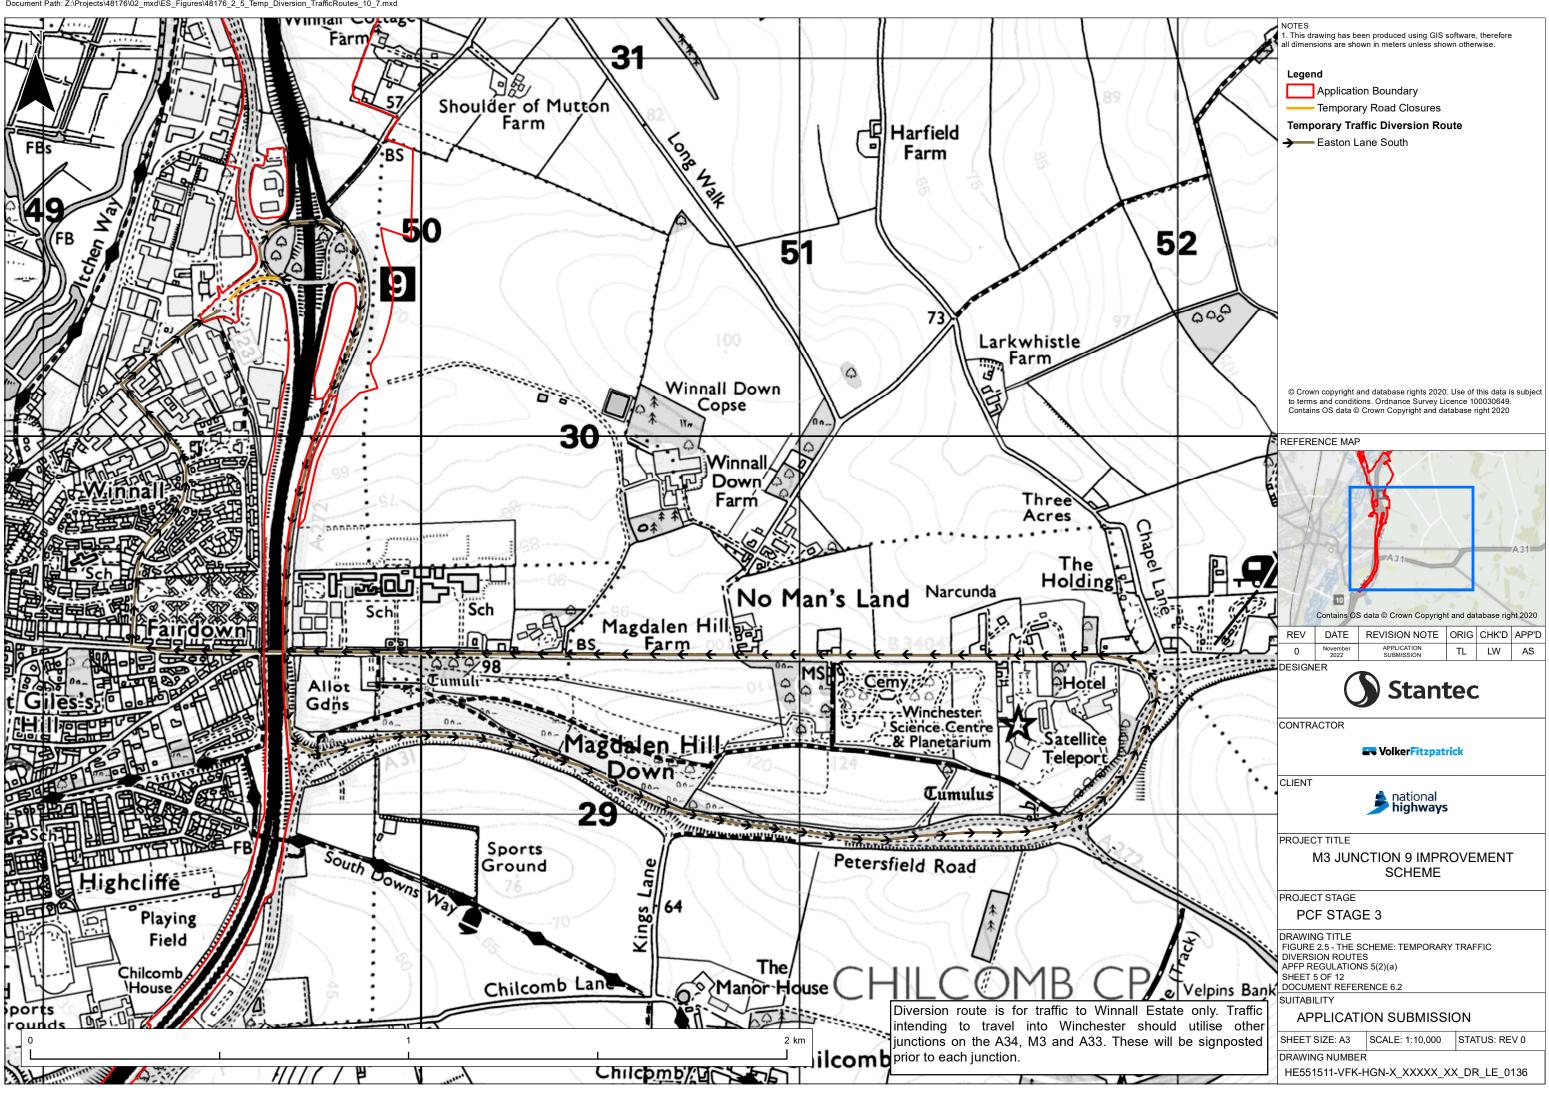

Document Path: Z:\Projects\48176\02\_mxd\ES\_Figures\48176\_2\_5\_Temp\_Diversion\_TrafficRoutes\_10\_7.mxd

Document Path: Z:\Projects\48176\02\_mxd\ES\_Figures\48176\_2\_5\_Temp\_Diversion\_TrafficRoutes\_10\_7.mxd