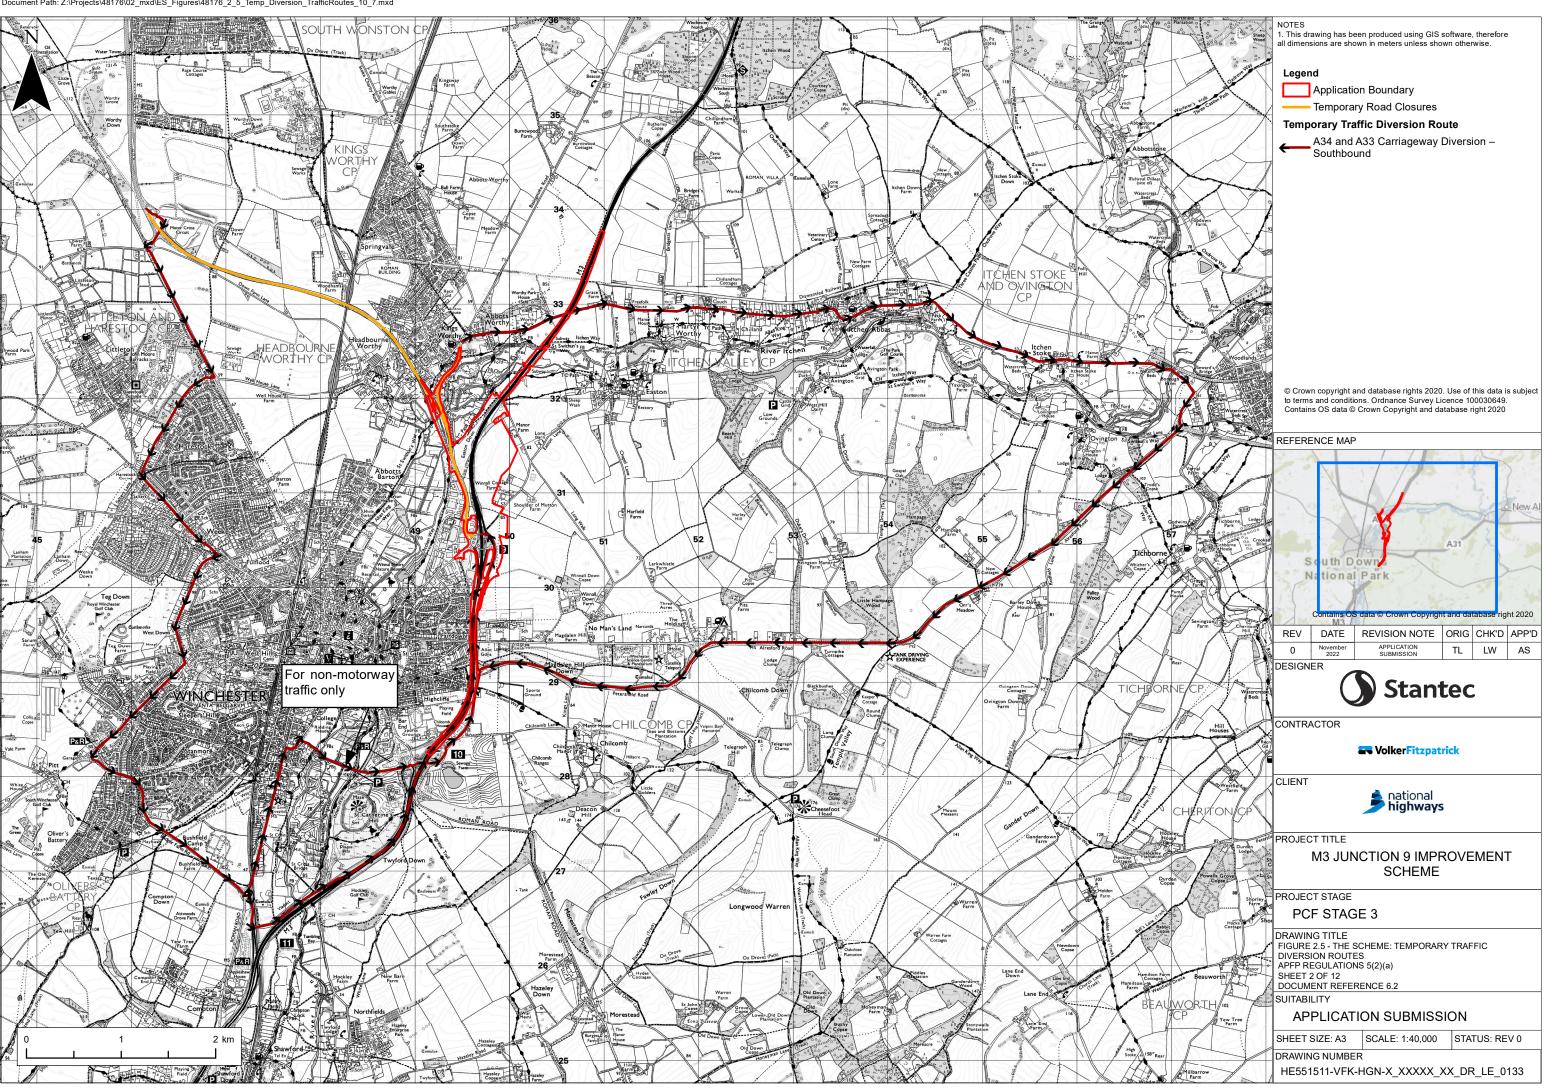

Document Path: Z:\Projects\48176\02\_mxd\ES\_Figures\48176\_2\_5\_Temp\_Diversion\_TrafficRoutes\_10\_7.mxd

Document Path: Z:\Projects\48176\02\_mxd\ES\_Figures\48176\_2\_5\_Temp\_Diversion\_TrafficRoutes\_10\_7.mxd