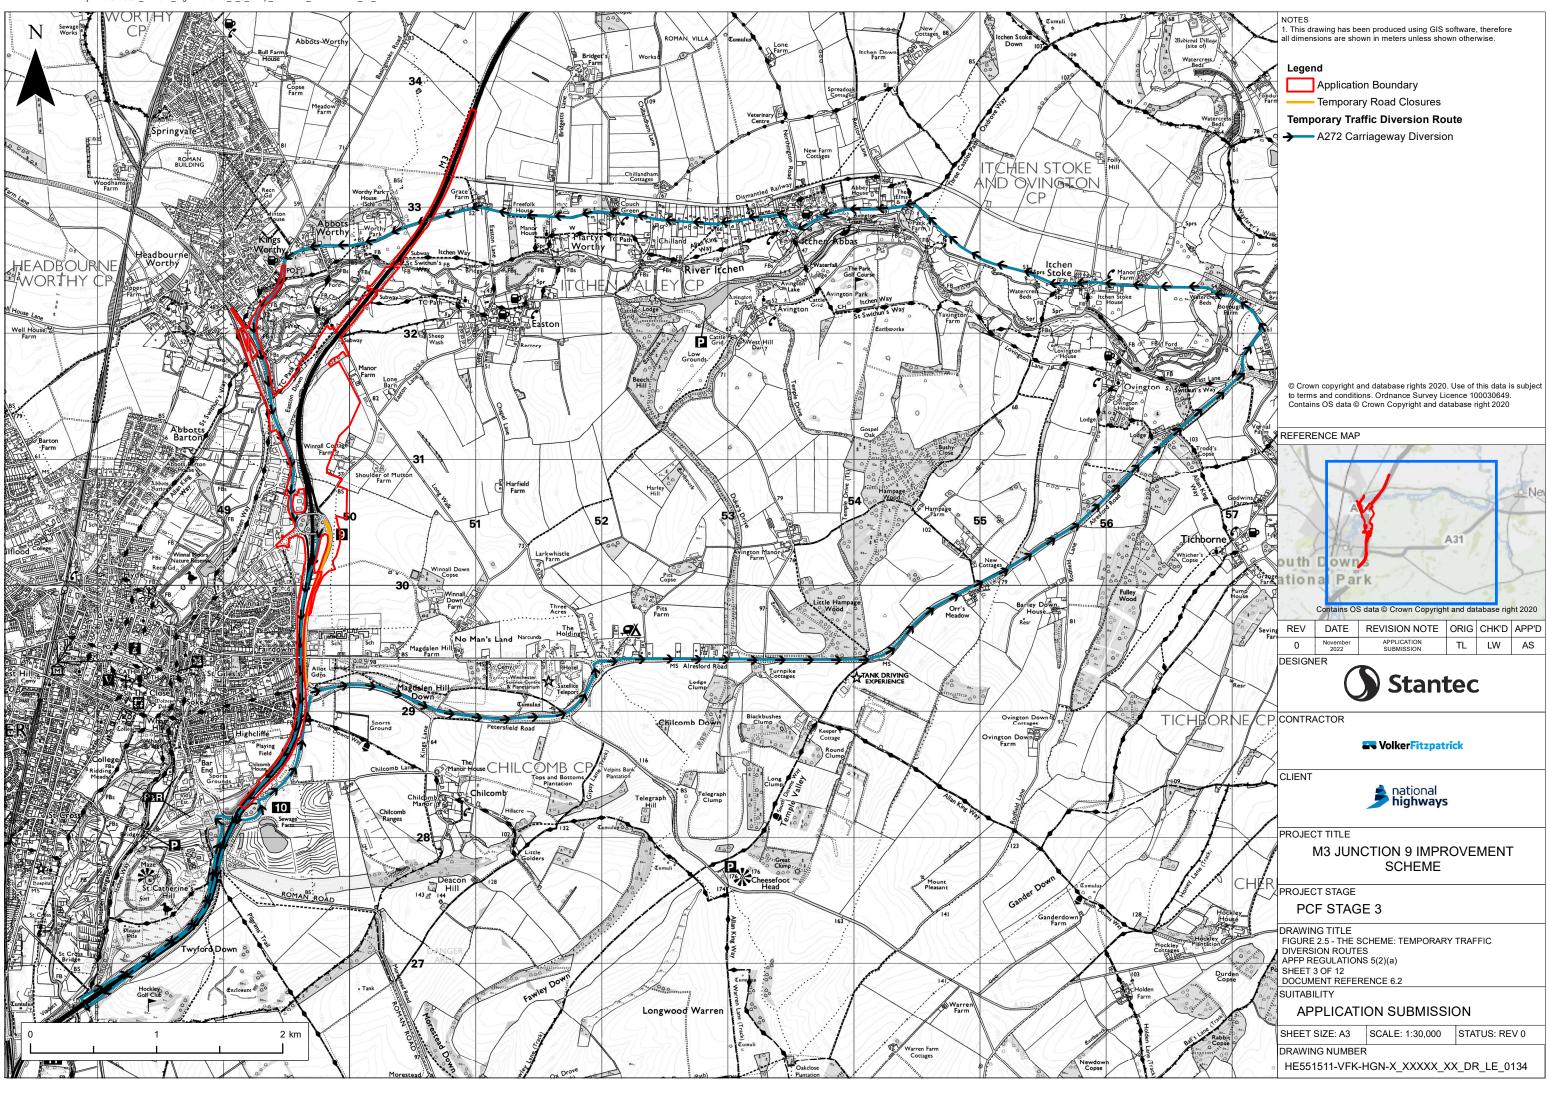

Document Path: Z:\Projects\48176\02\_mxd\ES\_Figures\48176\_2\_5\_Temp\_Diversion\_TrafficRoutes\_10\_7.mxd

Document Path: Z:\Projects\48176\02\_mxd\ES\_Figures\48176\_2\_5\_Temp\_Diversion\_TrafficRoutes\_10\_7.mxd