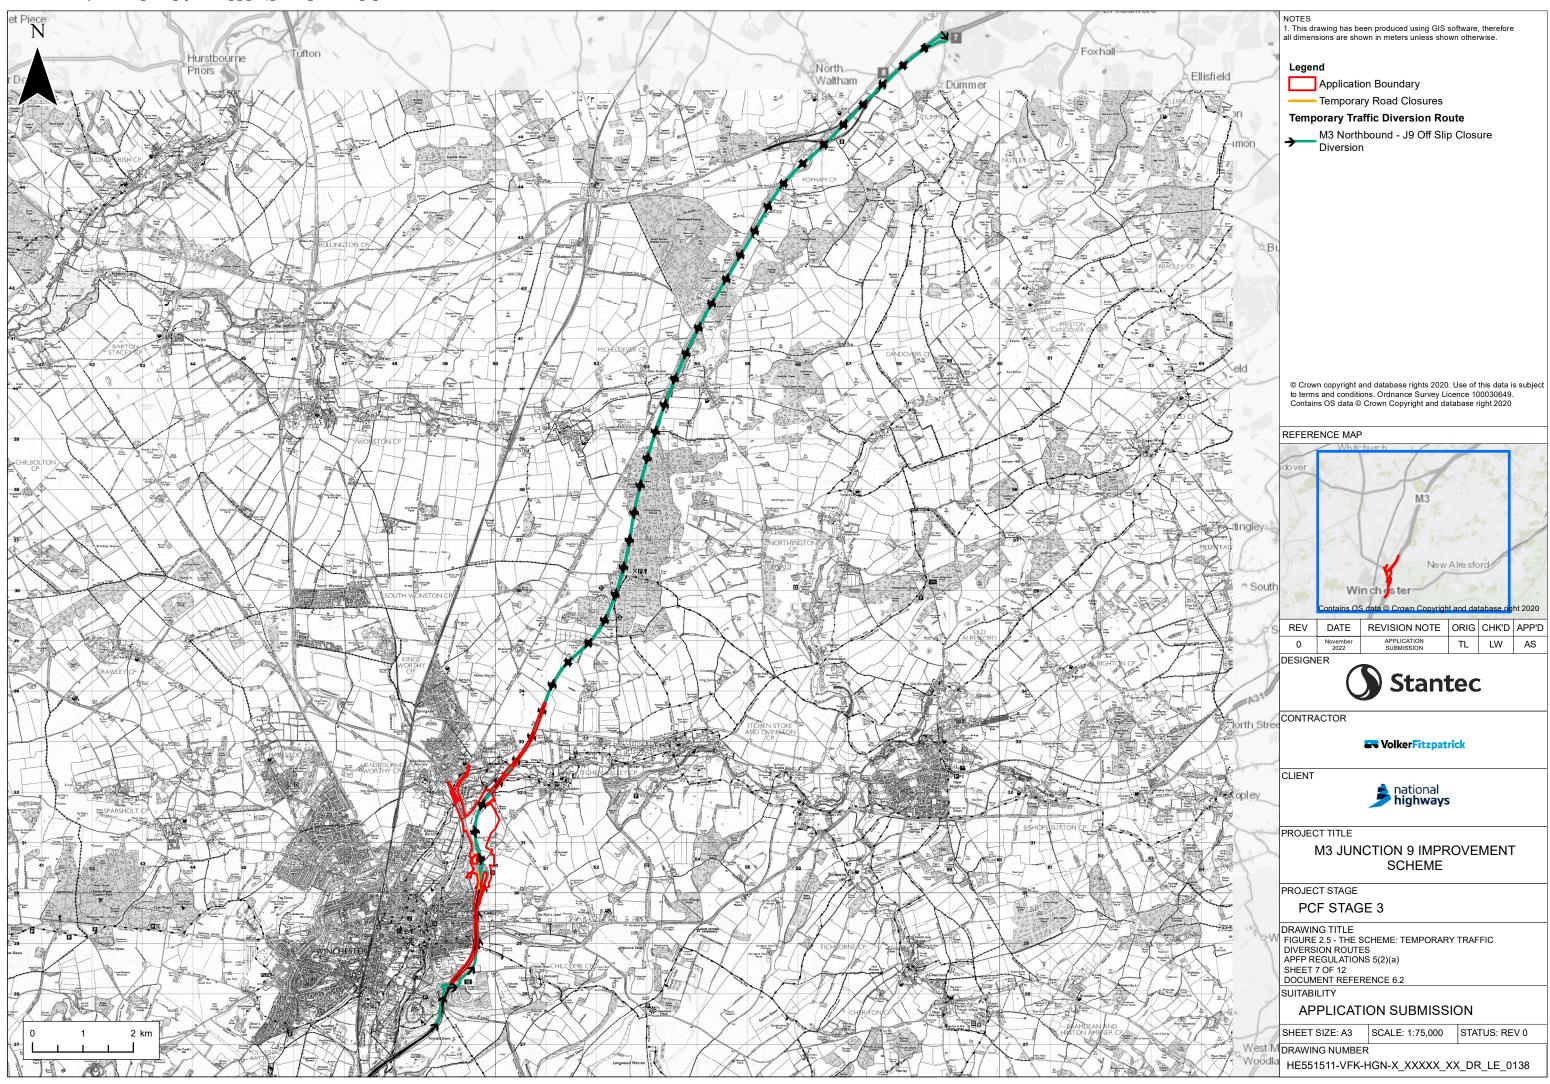

Document Path: Z:\Projects\48176\02\_mxd\ES\_Figures\48176\_2\_5\_Temp\_Diversion\_TrafficRoutes\_10\_7.mxd

Document Path: Z:\Projects\48176\02\_mxd\ES\_Figures\48176\_2\_5\_Temp\_Diversion\_TrafficRoutes\_10\_7.mxd