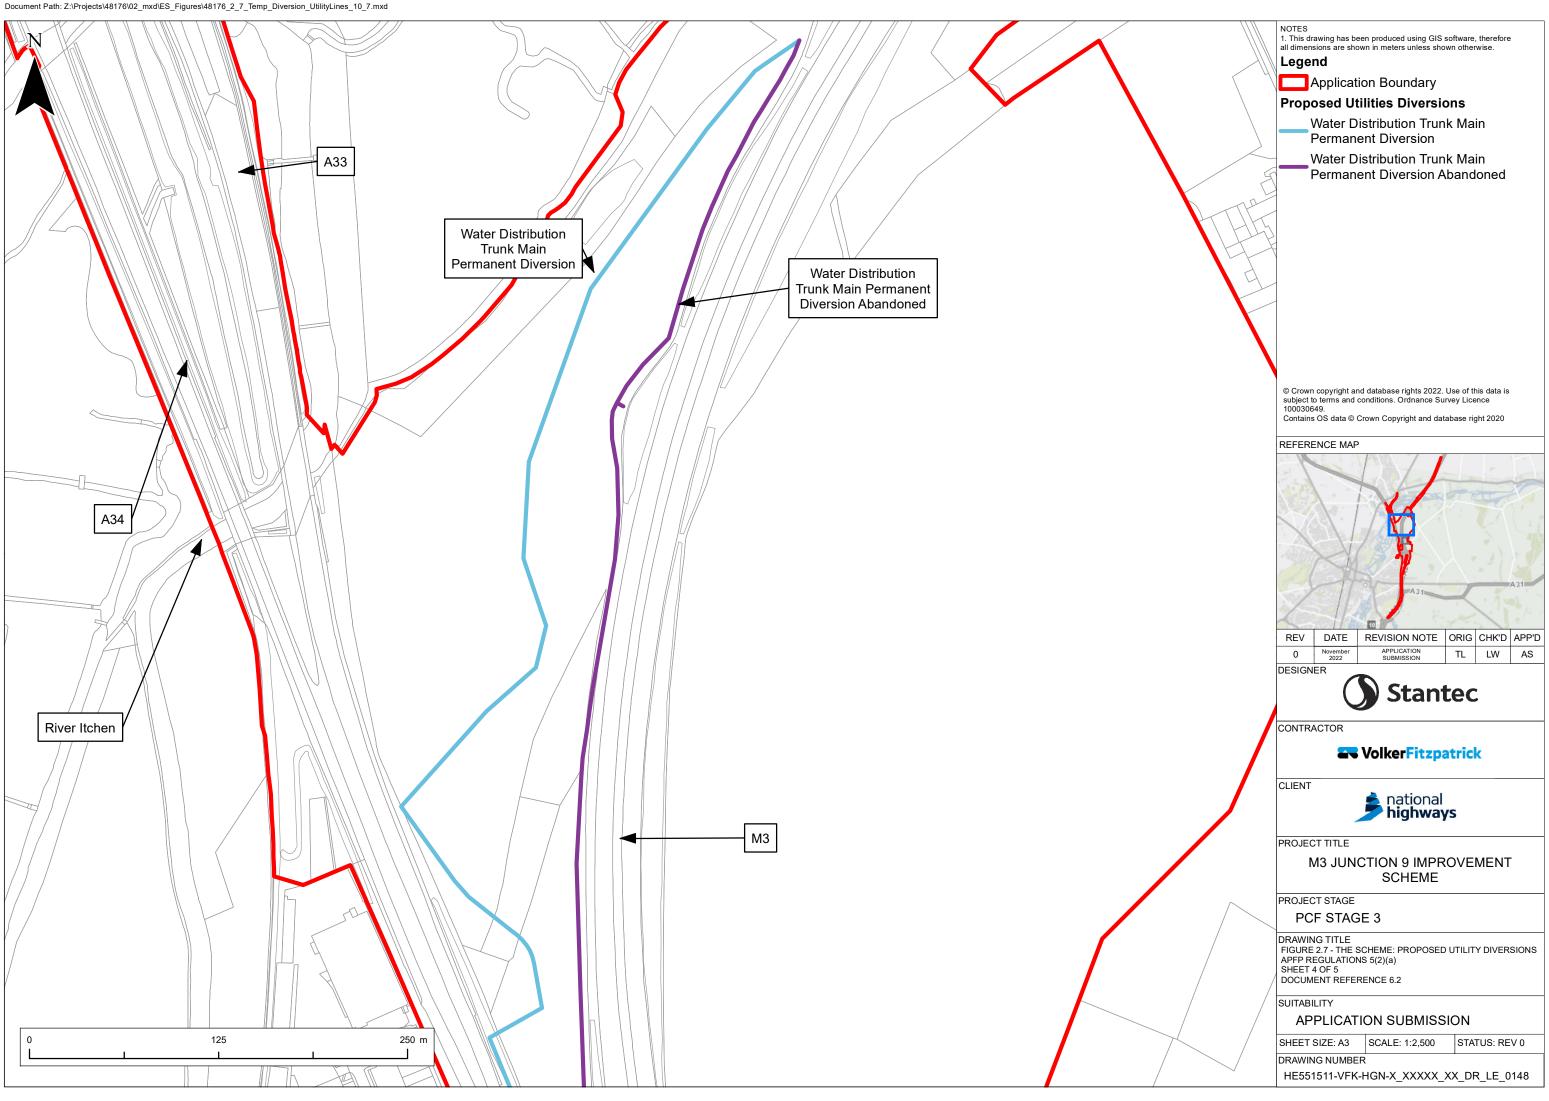

Document Path: Z:\Projects\48176\02\_mxd\ES\_Figures\48176\_2\_5\_Temp\_Diversion\_TrafficRoutes\_10\_7.mxd

Document Path: Z:\Projects\48176\02\_mxd\ES\_Figures\48176\_2\_6\_Temp\_Diversion\_Pedestrian\_Routes\_10\_7.mxd