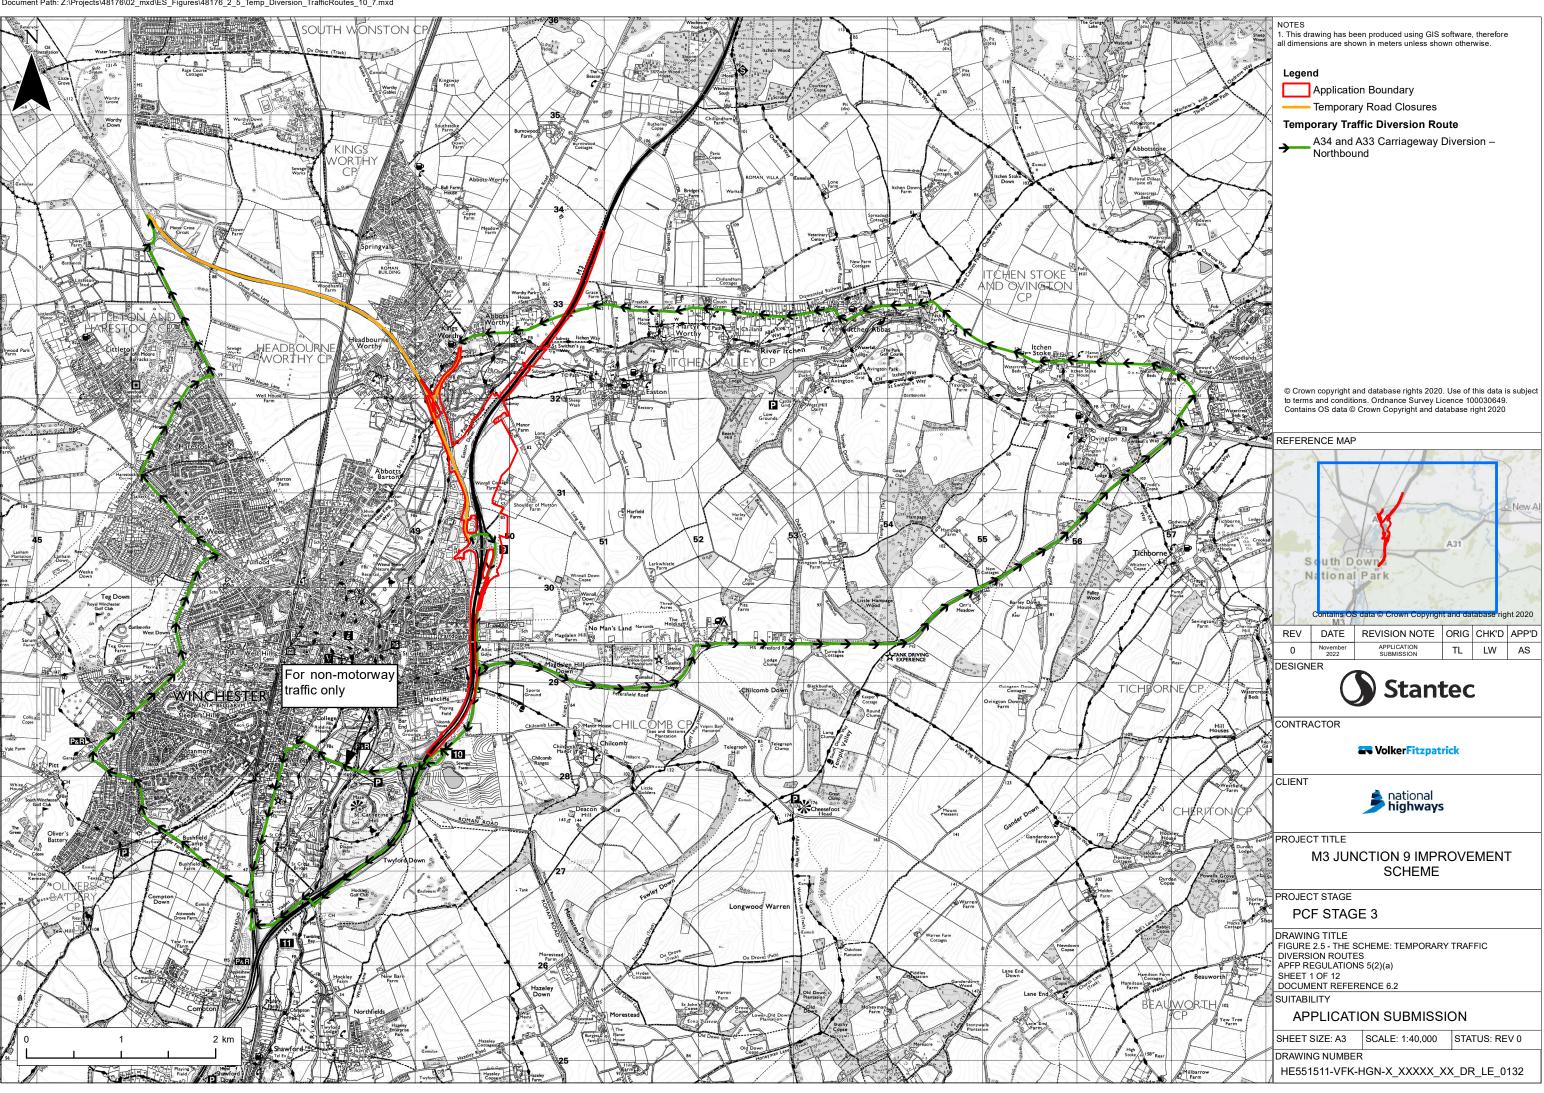

Document Path: Z:\Projects\48176\02\_mxd\ES\_Figures\48176\_2\_5\_Temp\_Diversion\_TrafficRoutes\_10\_7.mxd

Document Path: Z:\Projects\48176\02\_mxd\ES\_Figures\48176\_2\_5\_Temp\_Diversion\_TrafficRoutes\_10\_7.mxd