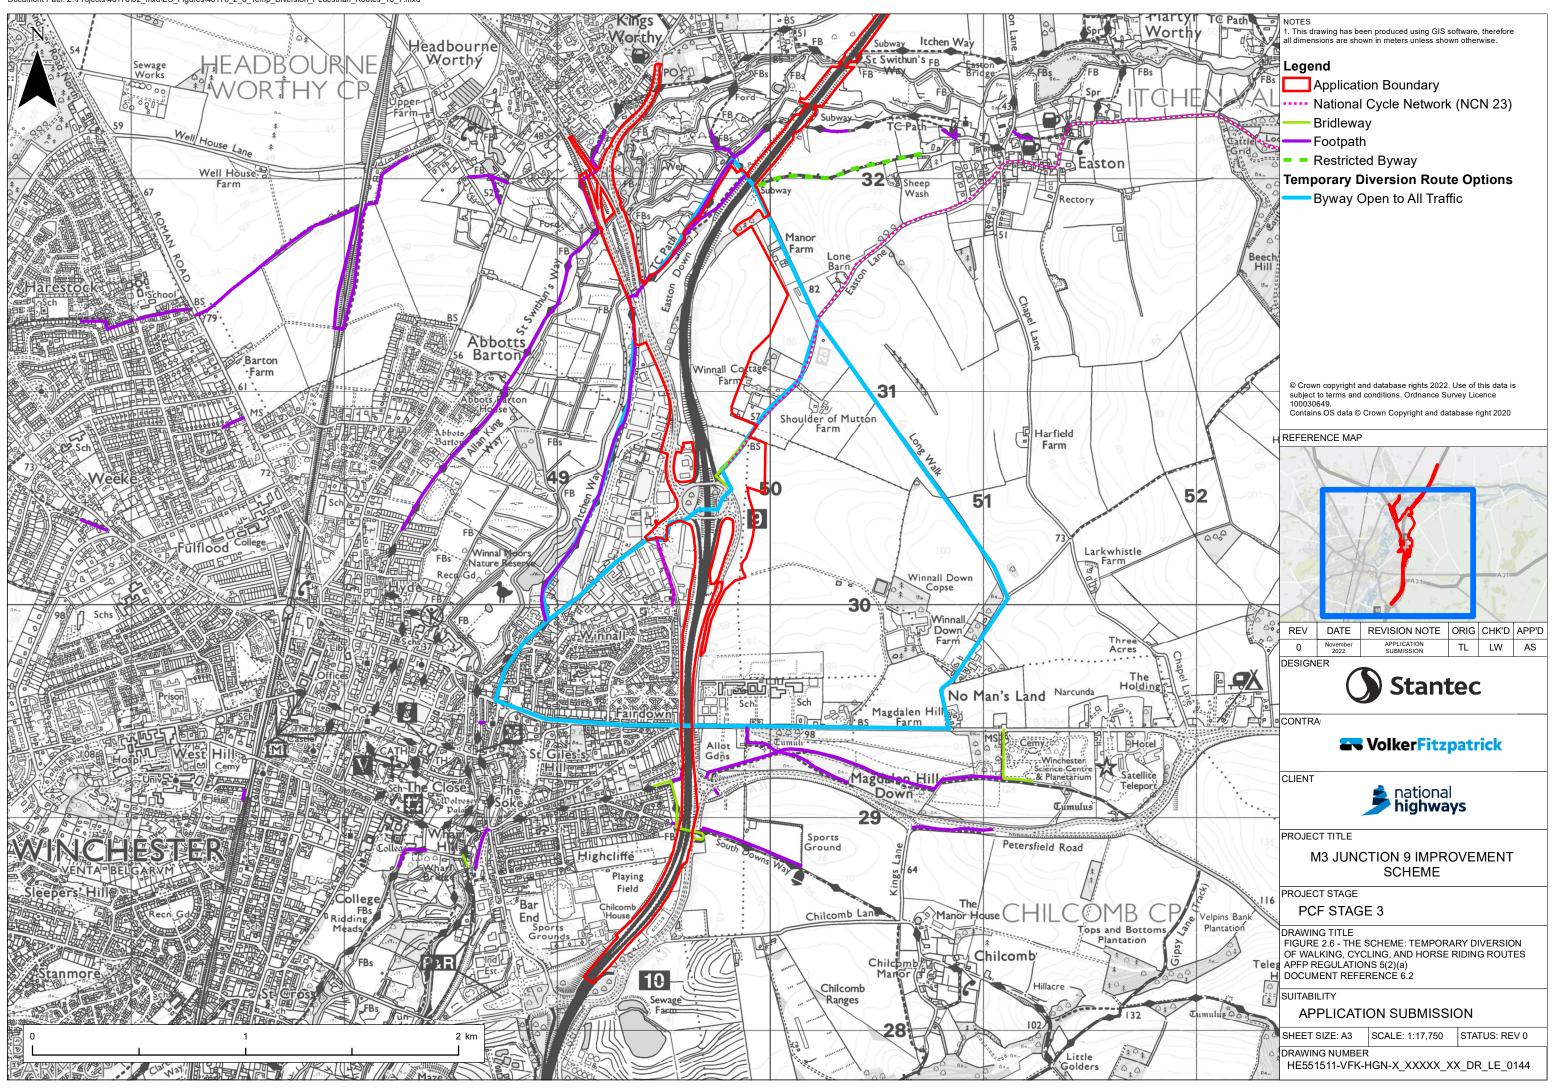

Document Path: Z:\Projects\48176\02\_mxd\ES\_Figures\48176\_2\_5\_Temp\_Diversion\_TrafficRoutes\_10\_7.mxd

Document Path: Z:\Projects\48176\02\_mxd\ES\_Figures\48176\_2\_6\_Temp\_Diversion\_Pedestrian\_Routes\_10\_7.mxd